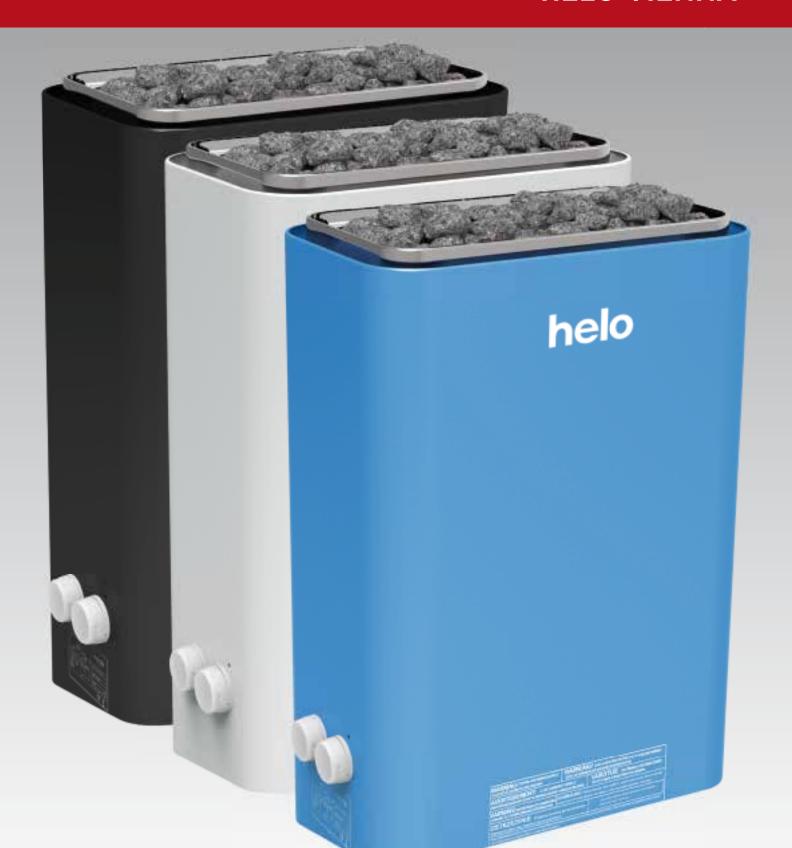

## BLUE, BLACK OR GREY?

The new Helo Vienna is designed for modern home saunas. The Vienna heater range is suitable for sauna rooms measuring 3-12 m3. The stove is easy to install and pleasant to use – and as it is mounted on the wall, the heater never takes up extra space. You also get a choice of colors to match the design and ambience of your sauna room – Which do you prefer, a fresh and exciting blue, a stylish black, or perhaps a discreet cool grey?

| WIDTH (mm) | HEIGHT (mm) | DEPTH (mm) |
|------------|-------------|------------|
| 410        | 615         | 280        |

Stone compartment adjustable to fit 12 or 20 kg of sauna stones. Available in aqua blue, black and cool grey.