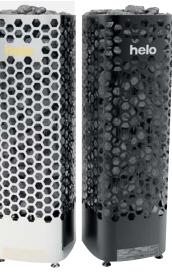

The attractive stove is 103 cm high with a width of 33 cm and comes in matte black or chrome. The Himalaya can be installed on the floor next to a wall. Alternatively, you can integrate the heater into the benches using a glass, soapstone or steel fitting collar. The steel collar is available in chrome or matte black to match the colour of the heater.