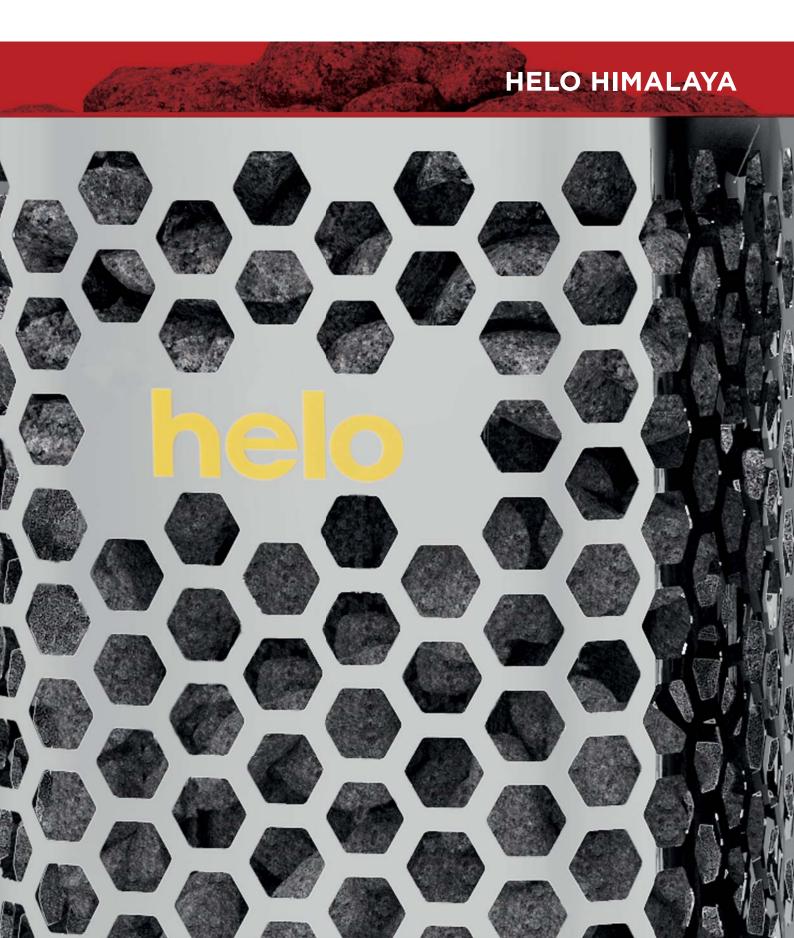

## HELO HIMALAYA

## TAKING THE SAUNA TO NEW HEIGHTS

Himalaya – the name of the legendary mountain range means "home of the snow". Like its namesake, the secret of Helo's Himalaya also lies in the natural water cycle. The new sauna heater conceals a water container featuring ingenious BWT technology, which humidifies the sauna cabin while the heater is warming the room. So when you climb up onto the benches, the air is already pleasantly humid and you can feel the rich warmth on your skin.

With Himalaya, even milder sauna temperatures of just 65-70 degrees Celsius are highly enjoyable and relaxing. Children enjoy it, too. And if you want, you can increase the sauna temperature – or simply throw water on the sauna stones for more warmth. One hundred kilograms of rock react immediately to your command.

The attractive stove is 103 cm high with a width of 33 cm and comes in matte black or chrome. The Himalaya can be installed on the floor next to a wall. Alternatively, you can integrate the heater into the benches using a glass, soapstone or steel fitting collar. The steel collar is available in chrome or matte black to match the colour of the heater.